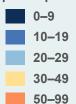

# **Fully Vaccinated Residents by School District**

The map and table show the percentage of fully vaccinated individuals among the total population of each Arkansas school district as of October 11, 2021. Data for Arkansas residents who received vaccinations in neighboring states are not currently available, which may result in some rates being underreported.