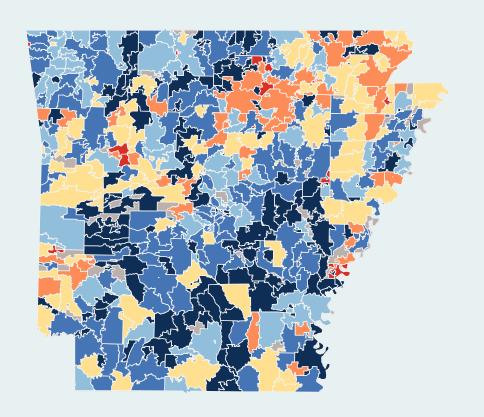

# **Fully Vaccinated Residents by School District**

The map and table show the percentage of fully vaccinated individuals among the total population of each Arkansas school district as of October 11, 2021. Data for Arkansas residents who received vaccinations in neighboring states are not currently available, which may result in some rates being underreported.