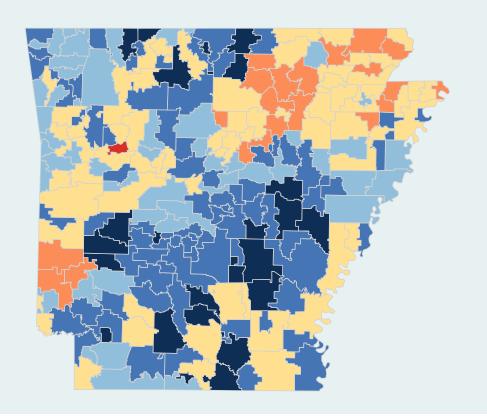

## Rates of Known COVID-19 Infections Among Residents by School District

The map and tables show the counts, rates, and trends for known COVID-19 infections for school districts as of October 11, 2021. School district data include all residents in each school district. Some districts may have missing rates because rates based on infection counts of fewer than 5 are not displayed.

The color scale on the map and trend table references the rates of new known infections for a 14-day period per 10K residents.

100 or more