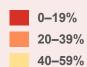

# **Fully Vaccinated Residents by School District**

The map and table show the percentage of fully vaccinated individuals among the total population of each Arkansas school district as of October 11, 2021. Data for Arkansas residents who received vaccinations in neighboring states are not currently available, which may result in some rates being underreported.