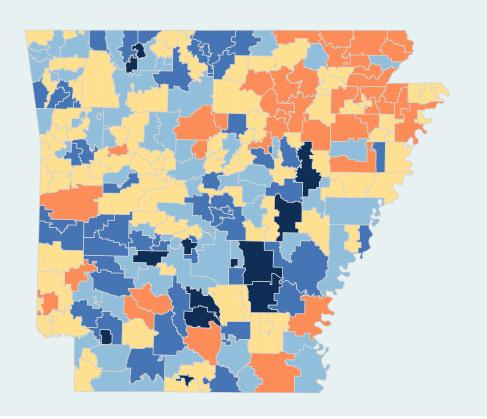

## Rates of Known COVID-19 Infections Among Residents by School District

The map and tables show the counts, rates, and trends for known COVID-19 infections for school districts as of October 4, 2021. School district data include all residents in each school district. Some districts may have missing rates because rates based on infection counts of fewer than 5 are not displayed.

The color scale on the map and trend table references the rates of new known infections for a 14-day period per 10K residents.