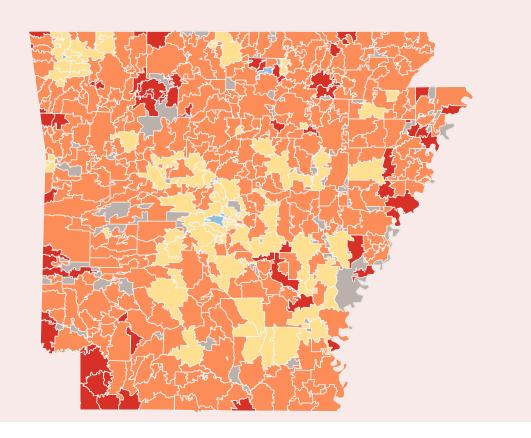

# **Fully Vaccinated Residents by School District**

The map and table show the percentage of fully vaccinated individuals among the total population of each Arkansas school district as of October 4, 2021. Data for Arkansas residents who received vaccinations in neighboring states are not currently available, which may result in some rates being underreported.

### Percentage of Residents Fully Vaccinated in Each ZIP Code.