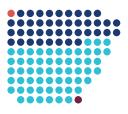

#### **DENTAL VISIT<sup>2</sup>**

61 had a dental visit in the past year39 did not

|--|